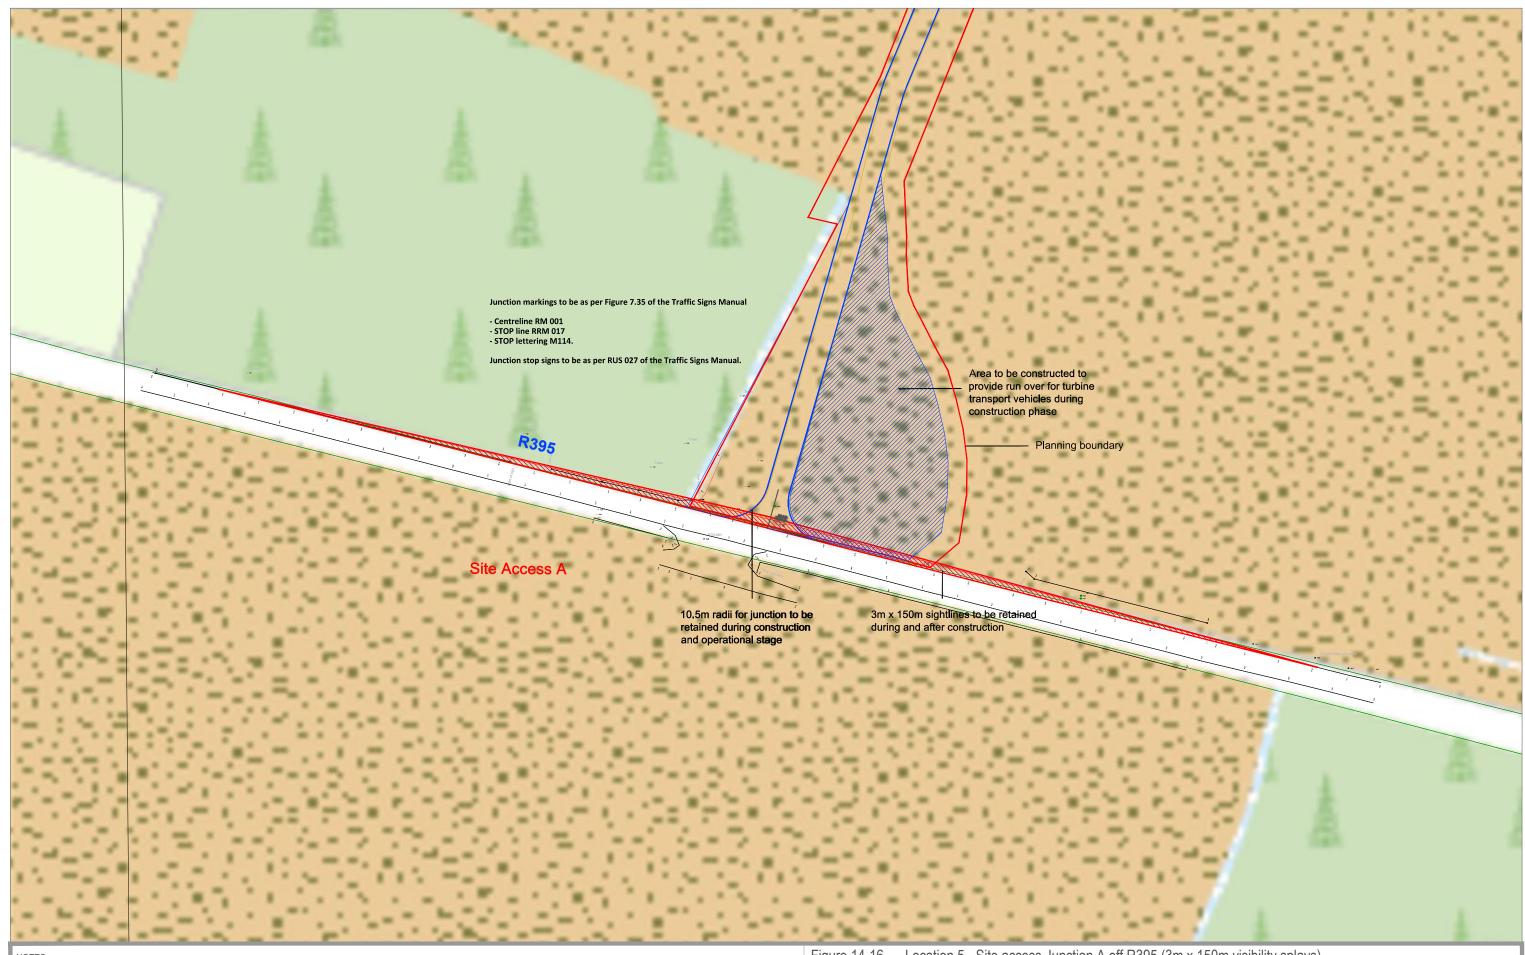

| NOTES:                                                | Figure 14-16                | Locatio | on 5 - Site | access Junctio | on A off R3 | 95 (3m) |
|-------------------------------------------------------|-----------------------------|---------|-------------|----------------|-------------|---------|
| PLANNING DRAWING ONLY - NOT FOR CONSTRUCTION PURPOSES | PROJECT: Coole Wind Farm    |         |             |                |             |         |
|                                                       | CLIENT: Coole Wind Farm Ltd |         |             | SCALE:         | 1:1000      |         |
|                                                       | PROJECT NO: 4860            | 0       | DATE:       | 25.10.22       | DRAWN BY:   | AL      |

## nction A off R395 (3m x 150m visibility splays)

| NOTES:                                                | Figure 14                | 1-19 Locatio      | on 6 - Site | access Juncti | on B onto | R396 (3 |  |
|-------------------------------------------------------|--------------------------|-------------------|-------------|---------------|-----------|---------|--|
| PLANNING DRAWING ONLY - NOT FOR CONSTRUCTION PURPOSES | PROJECT: Coole Wind Farm |                   |             |               |           |         |  |
|                                                       | CLIENT:                  | Coole Wind Farm L | td          |               | SCALE:    | 1:1000  |  |
|                                                       | PROJECT N                | D: 4860           | DATE:       | 25.10.22      | DRAWN BY  | r: AL   |  |