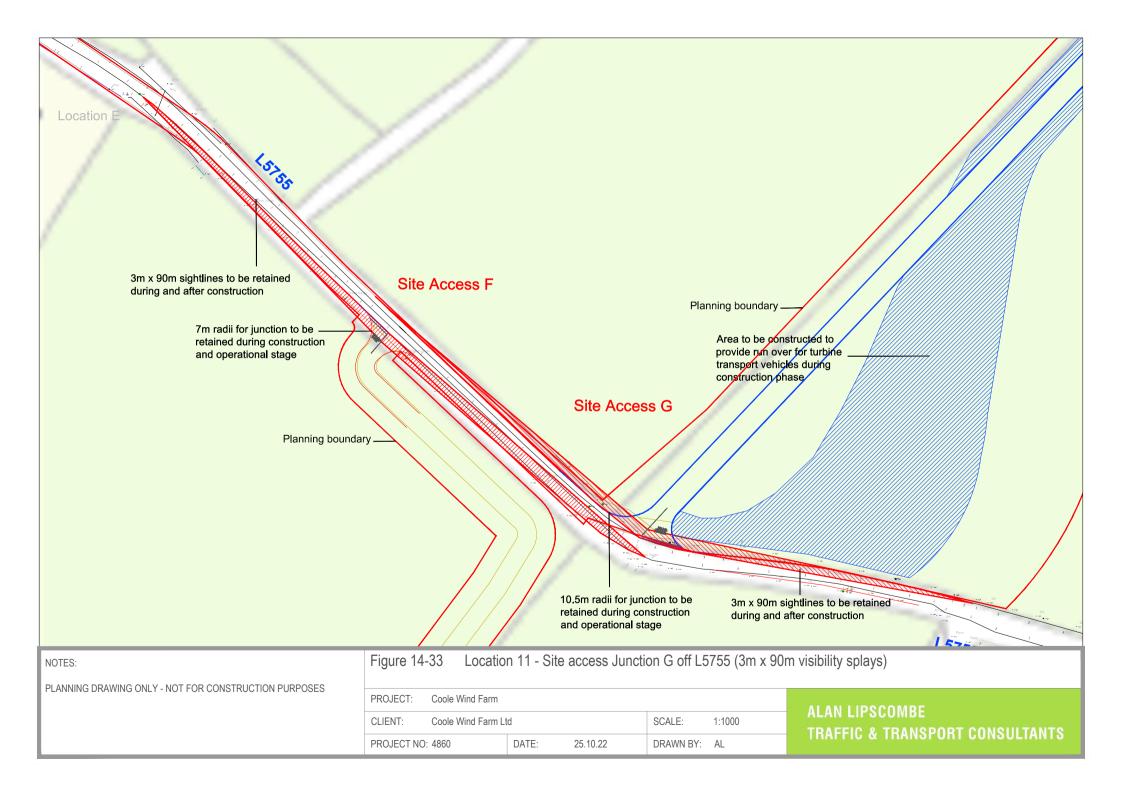

o be retained during and after construction

Site Access D

Area to be constructed to provide run over for turbine transport vehicles during construction phase 10.5m radii for junction to be retained during construction and operational stage

Planning boundary

NOTES:

Figure 14-25 Location 8 - Site access Junction D across L5755 (3m x 90m visibility splays)

PLANNING DRAWING ONLY - NOT FOR CONSTRUCTION PURPOSES

| PROJECT:   | Coole Wind Farm     |       |          |           |        |  |  |
|------------|---------------------|-------|----------|-----------|--------|--|--|
| CLIENT:    | Coole Wind Farm Ltd |       |          | SCALE:    | 1:1000 |  |  |
| PROJECT NO | 4860                | DATE: | 25.10.22 | DRAWN BY: | AL     |  |  |

ALAN LIPSCOMBE TRAFFIC & TRANSPORT CONSULTANTS