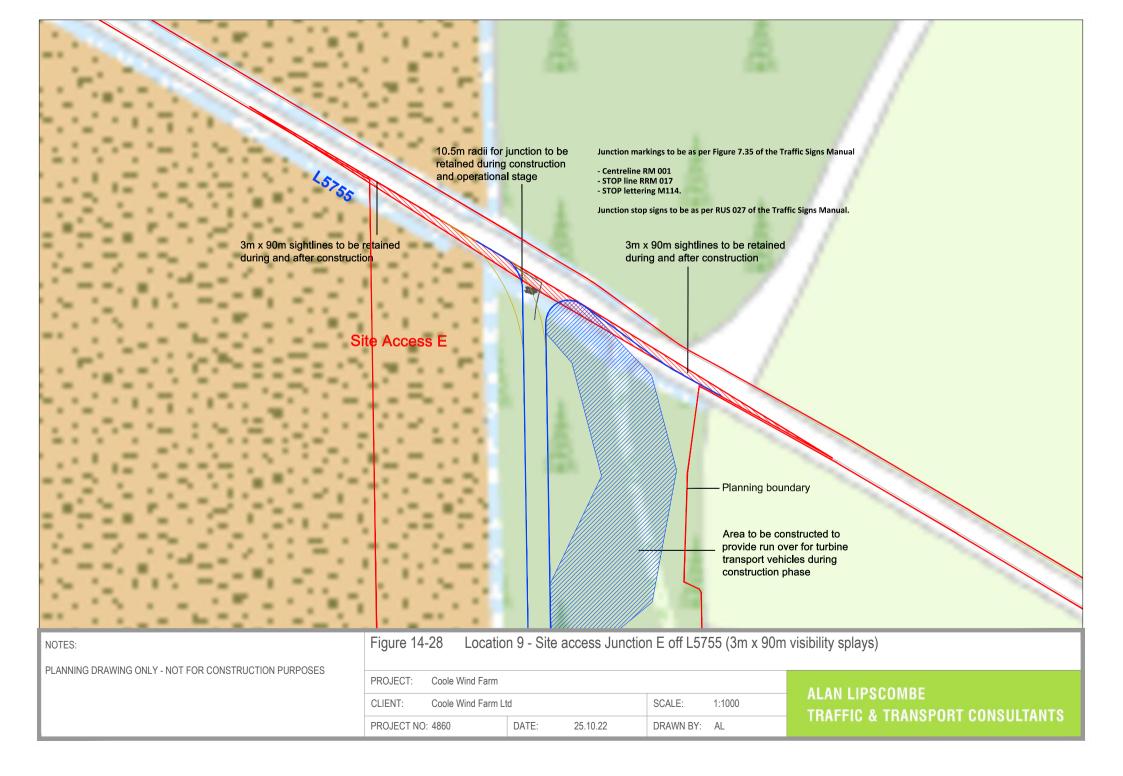

to be retained during and after construction

Site Access D

Area to be constructed to provide run over for turbine transport vehicles during construction phase 10.5m radii for junction to be retained during construction and operational stage

Planning boundary

NOTES:

Figure 14-25 Location 8 - Site access Junction D across L5755 (3m x 90m visibility splays)

PLANNING DRAWING ONLY - NOT FOR CONSTRUCTION PURPOSES

| PROJECT:   | Coole Wind Farm     |       |          |           |        |  |  |
|------------|---------------------|-------|----------|-----------|--------|--|--|
| CLIENT:    | Coole Wind Farm Ltd |       |          | SCALE:    | 1:1000 |  |  |
| PROJECT NO | 4860                | DATE: | 25.10.22 | DRAWN BY: | AL     |  |  |

ALAN LIPSCOMBE TRAFFIC & TRANSPORT CONSULTANTS