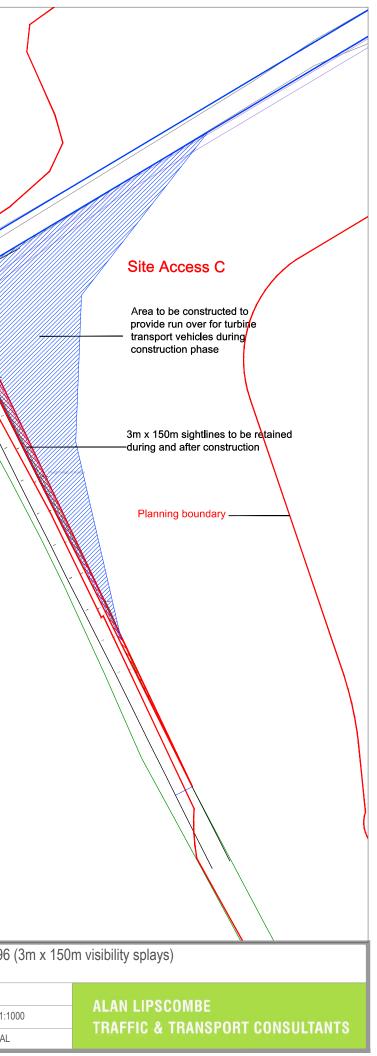

|

| PROJECT:    | Coole Wind Farm    |       |          |           |        |
|-------------|--------------------|-------|----------|-----------|--------|
| CLIENT:     | Coole Wind Farm Lt | d     |          | SCALE:    | 1:1000 |
| PROJECT NO: | 4860               | DATE: | 25.10.22 | DRAWN BY: | AL     |



10.5m radii for junction to be retained during construction and operational stage Area to be constructed to provide run over for turbine transport vehicles during construction phase

Junction markings to be as per Figure 7.35 of the Traffic Signs Manual

- Centreline RM 001 - STOP line RRM 017 - STOP lettering M114.

Junction stop signs to be as per RUS 027 of the Traffic Signs Manual

3m x 90m sightlines to be retained during and after construction

3m x 90m sightlines to be retained during and after construction

Site Access D

Area to be constructed to provide run over for turbine transport vehicles during construction phase 10.5m radii for junction to be retained during construction and operational stage

Planning boundary

NOTES:

Figure 14-25 Location 8 - Site access Junction D acr